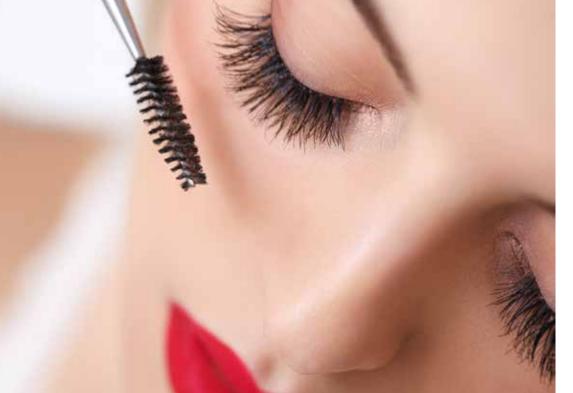

# Eye Enhancements

| Brow Tint£10.50                       |
|---------------------------------------|
|                                       |
| Lash & Brow Tint£16                   |
| Brow Tint & Shape£19                  |
| Lash Tint Brow Shape £22              |
| Lash, Brow Tint & Shape£27            |
| Brow Tint & Thread £19                |
| Strip Lashes £16                      |
| LVL Lash Lift (Includes Lash Tint)£46 |

Add volume and lift to your natural lashes. Patch test required.

## Lash

Professional semi-permanent eyelash extensions, natural & weightless lashes. Patch test required 24hrs before tinting & lash extensions.

| Full set off individual eyelashes          | 2hr £68          |
|--------------------------------------------|------------------|
| Maintenance every 2-3 weeks                | 45min £31        |
| LaLa Express Lashes<br>Last up to 2 weeks. | 30min <b>£27</b> |