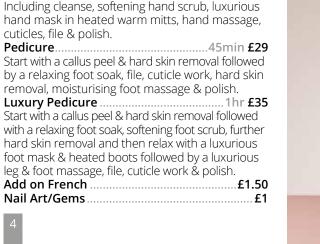

## Mii Nails

Nourishing MANICURE products to soothe, brighten and renew skin. Wears up to 7-10 days-soak-free removal. File & Polish (Hands or Feet)...... 15min £15.50 Including file, cuticle work, moisturising

hand massage & polish. Luxury Manicure ......45min £28 Including cleanse, softening hand scrub, luxurious hand mask in heated warm mitts, hand massage,

cuticles, file & polish.

Pedicure......45min £29 Start with a callus peel & hard skin removal followed by a relaxing foot soak, file, cuticle work, hard skin removal, moisturising foot massage & polish. Luxury Pedicure ......1hr £35 Start with a callus peel & hard skin removal followed

| leg & loot massage, lile, cuticle work & polisir |       |
|--------------------------------------------------|-------|
| Add on French                                    | £1.50 |
| Nail Art/Gems                                    | £1    |