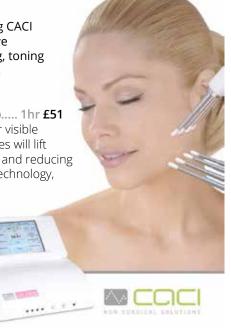

# CACI Non Surgical Facials

The results of over 20 years research, the award winning CACI facial toning treatment has been voted the most effective anti-ageing treatment available. It works by re-educating, toning and firming the muscles and also by softening fine lines, wrinkles, scar tissue and blemishes.

CACI Non Surgical Facelift (with CACI's newest jowl lift)..... 1hr £51 An advanced non-invasive facial. The treatment can deliver visible results without the need for surgery. Tiny electrical impulses will lift and tone the facial muscles whilst improving skin elasticity and reducing age appearance of fine lines and wrinkles. CACI's newest technology, jowl lift, specifically targets the muscles around the jaw. Recommended as a course of 10 (2-3 per week) for optimum results but can be used as a one off treatment.